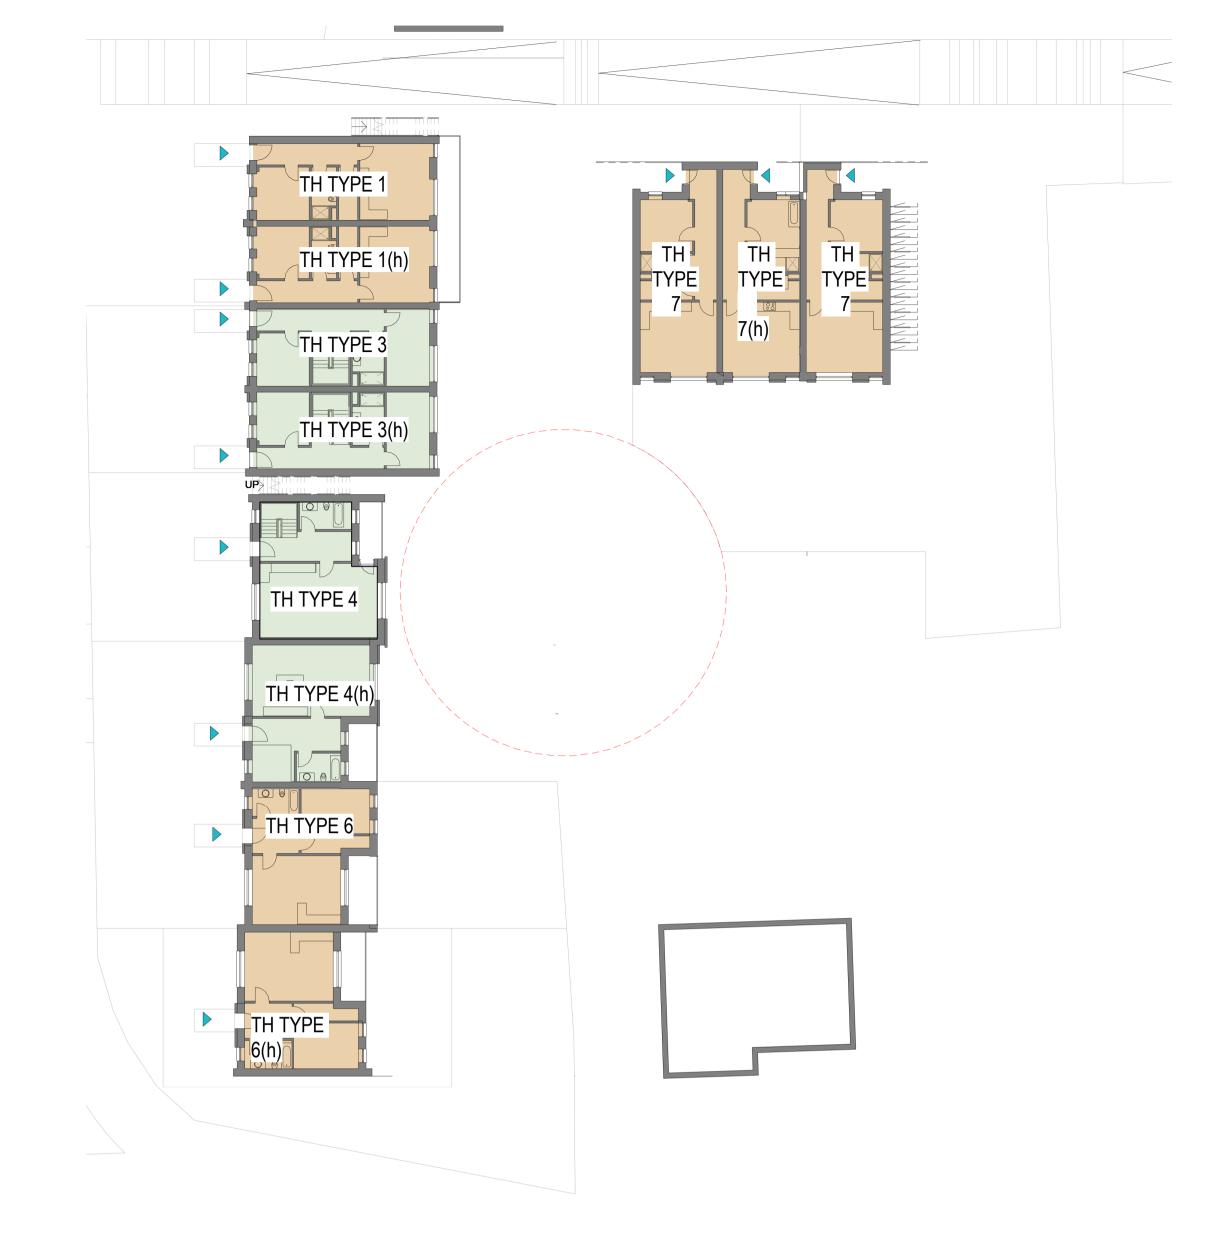

GA - LOWER GROUND - TH - UNIT TYPE LOCATIONS
1: 250

1 BED

3 BED

2 BED (3 PERSON)

2 BED (4 PERSON)

GA - GROUND FLOOR - TH - UNIT TYPE LOCATIONS
1: 250

ALL DIMENSIONS TO BE CHECKED ON SITE NO DIMENSIONS TO BE SCALED FROM THIS DRAWING DRAWING IS TO BE READ IN CONJUNCTION WITH RELEVANT CONSULTANTS DRAWINGS

PROPOSED UNIT LOCATION PLAN SHEET 5 OF 6