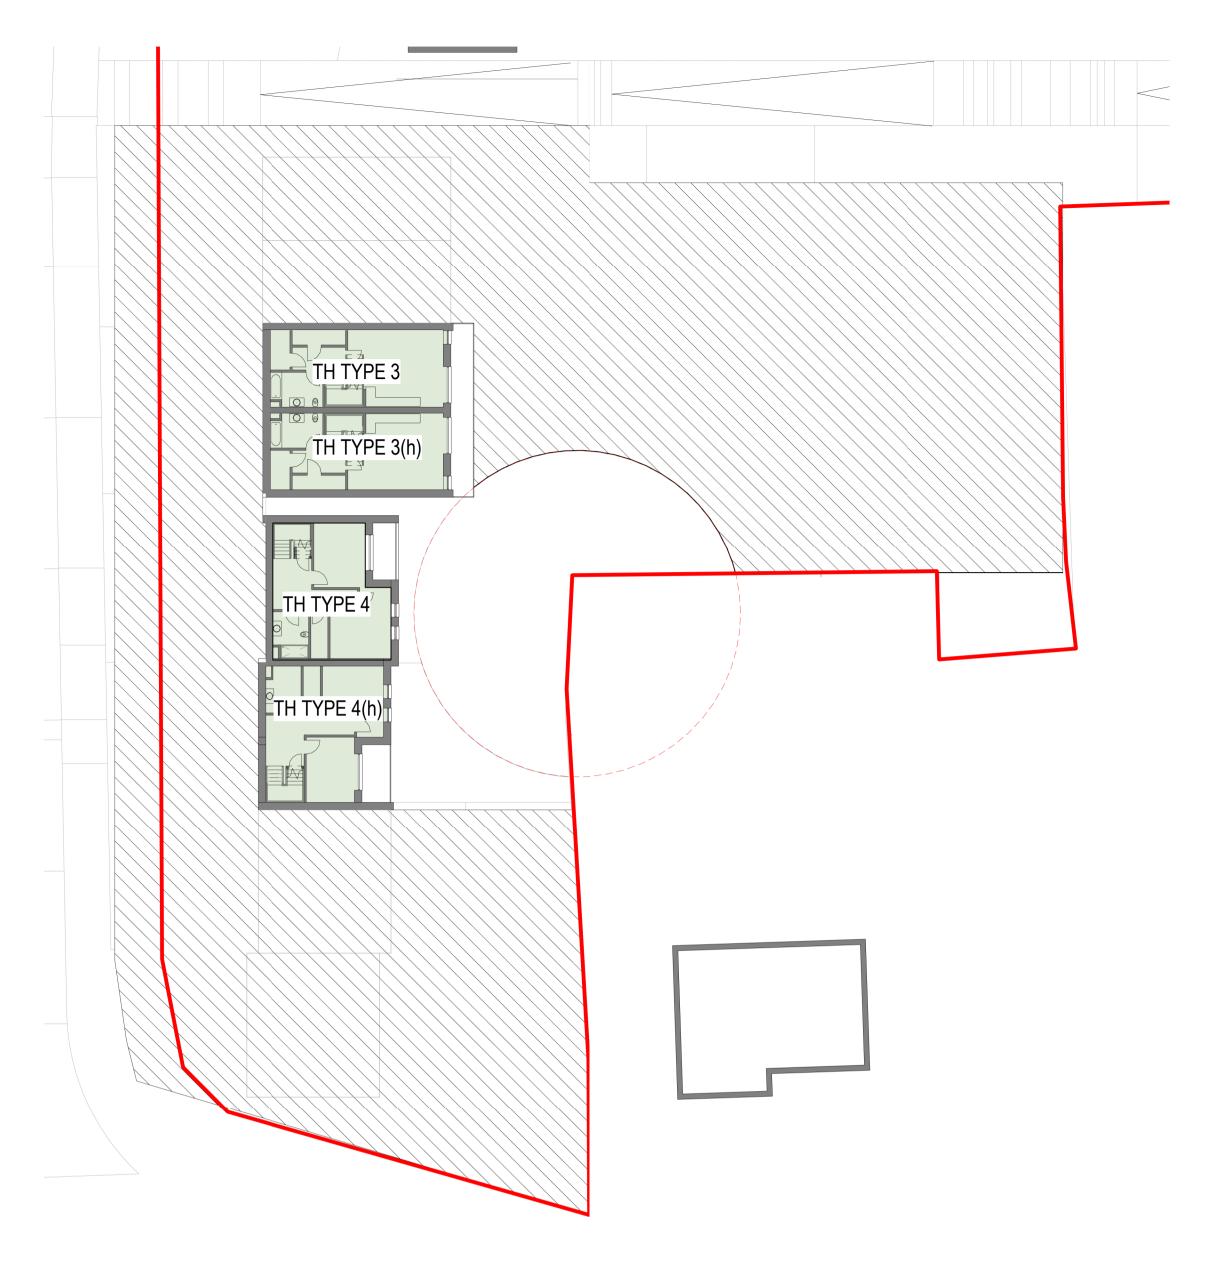

GA - LOWER GROUND - TH - UNIT TYPE LOCATIONS
1: 250

1 BED

3 BED

2 BED (3 PERSON)

2 BED (4 PERSON)

GA - GROUND FLOOR - TH - UNIT TYPE LOCATIONS
1: 250

ALL DIMENSIONS TO BE CHECKED ON SITE NO DIMENSIONS TO BE SCALED FROM THIS DRAWING DRAWING IS TO BE READ IN CONJUNCTION WITH RELEVANT CONSULTANTS DRAWINGS

PROPOSED UNIT LOCATION PLAN SHEET 5 OF 6